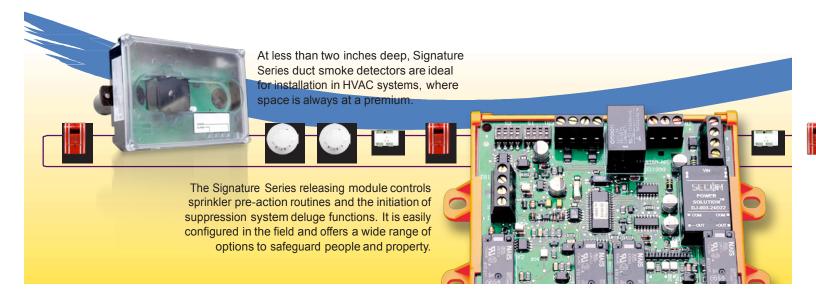

e best of true multisensor capability,
Signature Series detectors continually monitor
the protected space with their on-board sensors,
each of which is finely tuned to detect a different
characteristic of combustion. All this information is gathered and run through a sophisticated
algorithm that compares the sensor readings
over time to known signatures of fires. Only when
a match is found will an alarm condition occur.
This means that a single multisensor detector can
distinguish between a harmless puff of dust and a
wisp of smoke; between hot, humid weather and
a serious life safety condition.

# intelligent

Signature Series alarm decisions are made right at the detector. This method of distributed intelligence makes for a more robust system, and stable, more efficient communications.





### modular

No building is an island. No application is truly like another. That's why we made Signature Series as changeable as the buildings they go into.

With modular carbon monoxide sensors,
Signature Series detectors pull double-duty,
continually monitoring the environment for
signs of smoke — as well as its invisible
yet deadly companion, carbon monoxide.
Meanwhile, continuous self-diagnostics
ensures reliability over the long-haul, and
innovative field-replacable smoke chambers
make detector maintenance literally a snap.

### addressable

Only Signature Series motion detectors and security modules offer an efficient and cost-effective means of adding security functions to your fire system infrastructure.











Signature Series intelligence features Automatic Device Mappi