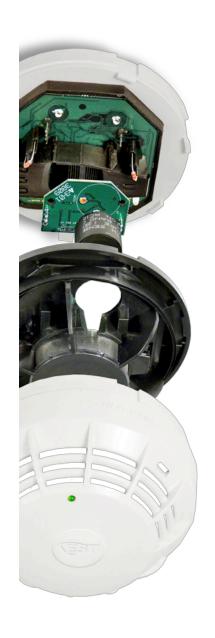

### modular

No building is an island. No application is truly like another. That's why we made Signature Series as changeable as the buildings they go into.

With modular carbon monoxide sensors,
Signature Series detectors pull double-duty,
continually monitoring the environment for
signs of smoke — as well as its invisible
yet deadly companion, carbon monoxide.
Meanwhile, continuous self-diagnostics
ensures reliability over the long-haul, and
innovative field-replacable smoke chambers
make detector maintenance literally a snap.

Capacities are approximate and depend on control panel configuration and specifications. Consult system documentation for details

With diagnostic routines so accurate that a ground fault can be pinpointed down to the location of a single module address; with environmental compensation and self-testing so reliable that routine sensitivity calibration is not required for NFPA compliance; with automatic day/night sensitivity adjustment, field-replacable smoke chambers, and modular CO sensors — Signature Series is a hands-down favorite among installers and facility managers everywhere.