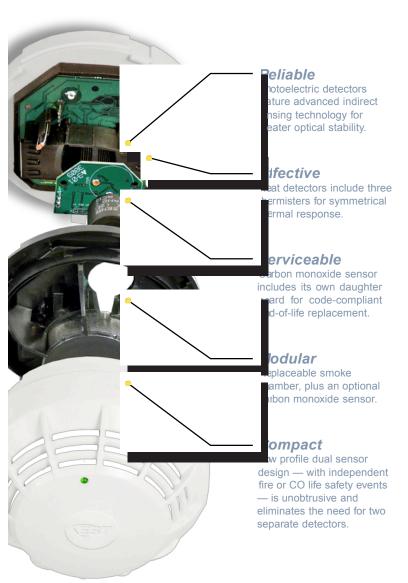

### modular

No building is an island. No application is truly like another. That's why we made Signature Series as changeable as the buildings they go into.

With modular carbon monoxide sensors,
Signature Series detectors pull double-duty,
continually monitoring the environment for
signs of smoke — as well as its invisible
yet deadly companion, carbon monoxide.
Meanwhile, continuous self-diagnostics
ensures reliability over the long-haul, and
innovative field-replacable smoke chambers
make detector maintenance literally a snap.

Capacities are approximate and depend on control panel configuration and specifications. Consult system documentation for details

With diagnostic routines so accurate that a ground fault can be pinpointed down to the location of a single module address; with environmental compensation and self-testing so reliable that routine sensitivity calibration is not required for NFPA compliance; with automatic day/night sensitivity adjustment, field-replacable smoke chambers, and modular CO sensors — Signature Series is a hands-down favorite among installers and facility managers everywhere.