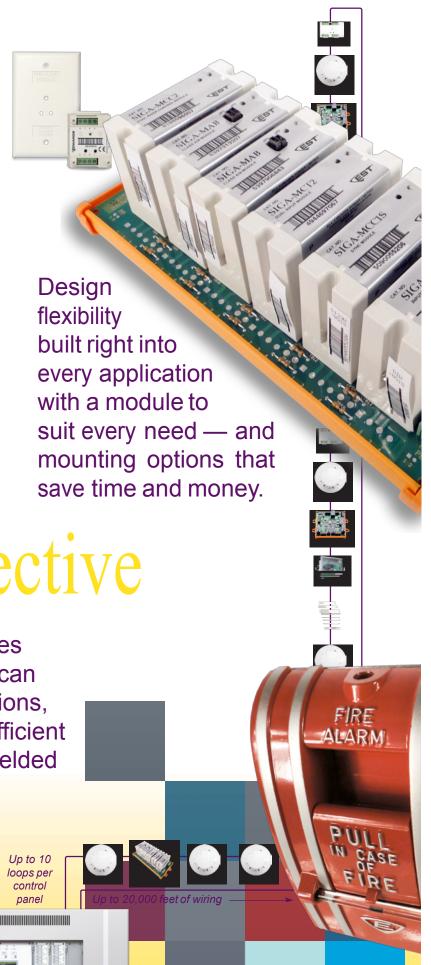

### modular

No building is an island. No application is truly like another. That's why we made Signature Series as changeable as the buildings they go into.

With modular carbon monoxide sensors,
Signature Series detectors pull double-duty,
continually monitoring the environment for
signs of smoke — as well as its invisible
yet deadly companion, carbon monoxide.
Meanwhile, continuous self-diagnostics
ensures reliability over the long-haul, and
innovative field-replacable smoke chambers
make detector maintenance literally a snap.

### addressable

Only Signature Series motion detectors and security modules offer an efficient and cost-effective means of adding security functions to your fire system infrastructure.

Signature Series intelligence features Automatic Device Mappi a function of the powerful Signature Loop Controller, which m where each device is installed relative to other devices on circuit. Thanks to this innovation, device conflicts and unexpe address vacancies are now a thing of the p

Signature Series input/output modules are powerful yet flexible devices that allow the life safety system to interact with the world beyond its Signature loop controller. The function of each module is determined by an installerselected personality code, which is set during system configuration. This exclusive Signature Series innovation provides elegant system interoperability at a fraction of the cost and time when compared with other methods.

cost effective

Highly efficient Signature Series design means existing wiring can be used in most retrofit situations, while twisted-pair wiring is sufficient for new installations — no shielded cable required.