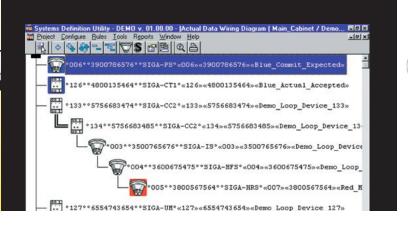

### addressable

Only Signature Series motion detectors and security modules offer an efficient and cost-effective means of adding security functions to your fire system infrastructure.

Signature Series intelligence features Automatic Device Mappi a function of the powerful Signature Loop Controller, which m where each device is installed relative to other devices on circuit. Thanks to this innovation, device conflicts and unexpe address vacancies are now a thing of the p